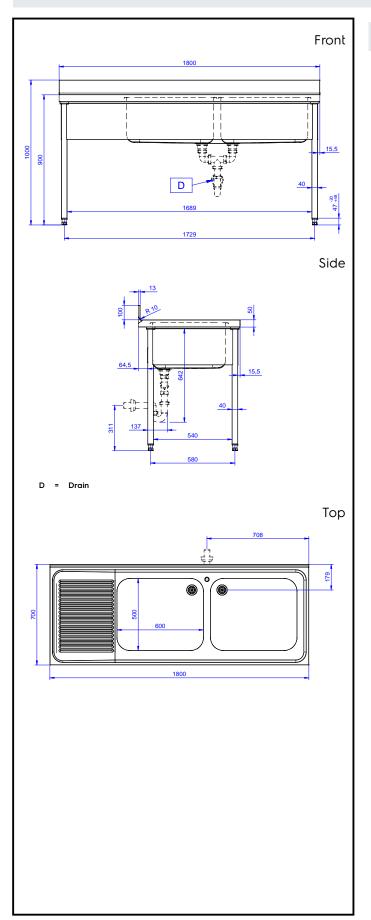

# **Key Information:**

External dimensions, Width:

132811 (LG1826SXPN)

External dimensions, Depth: 700 mm

External dimensions, Height: 1000 mm

Upstand Dimensions, Height: 13 mm

Upstand Dimensions, Radius: R=10

Bowls number 2

Bowl dimensions 600x500xH320

Worktop thickness: 50 mm Net weight: 51 kg